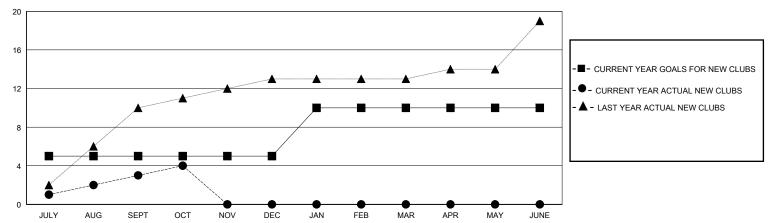

## GOALS AND ACTUAL NEW CLUBS CUMULATIVE

## District 318 E

GMT: LOCATION INDIA GMT CA

| Clubs         |               |             |               | Members               |                       |                         |                                                    |  |
|---------------|---------------|-------------|---------------|-----------------------|-----------------------|-------------------------|----------------------------------------------------|--|
|               | RESULTS FOR   | R 2024-2025 |               | RESULTS FOR 2024-2025 |                       |                         |                                                    |  |
| QUARTER       | NEW CLUB GOAL | NEW CLUBS   | DROPPED CLUBS | QUARTER MEMB          | ER GROWTH NET<br>GOAL | MEMBER GROWTH<br>ACTUAL | DROPPED<br>MEMBERS ACTUAL<br>(including transfers) |  |
| JULY/AUG/SEPT | 5             | 3           | 1             | JULY/AUG/SEPT         | 175                   | 407                     | 100                                                |  |
| OCT/NOV/DEC   | 0             | 1           | 0             | OCT/NOV/DEC           | 175                   | 75                      | 100                                                |  |
| JAN/FEB/MAR   | 5             | 0           | 0             | JAN/FEB/MAR           | 150                   | 0                       | 0                                                  |  |
| APR/MAY/JUNE  | 0             | 0           | 0             | APR/MAY/JUNE          | 125                   | 0                       | 0                                                  |  |