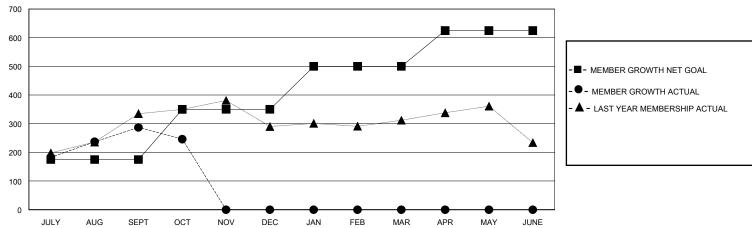

## GOALS AND ACTUAL MEMBERS CUMULATIVE

| DROPPED CLUBS: 1 |     | 81 CLUBS OF 191 ADDED 1 OR MORE<br>NEW MEMBERS | GENDER DISTRIBUTION  MALE 5,341 (80.14%)  FEMALE 1,324 (19.86%) |                 |   |
|------------------|-----|------------------------------------------------|-----------------------------------------------------------------|-----------------|---|
| DROPPED MEMBERS  |     |                                                | FLIVIALE                                                        | 1,024 (10.0070) |   |
| DECEASED         | 9   | CLICK HERE FOR CUMULATIVE                      | TOTAL FAMILY UNIT MEMBERS                                       |                 | 0 |
| CLUB CANCELLED 0 |     | MEMBERSHIP DATA                                |                                                                 |                 | 0 |
| OTHER            | 190 | FAMILY MEMBERS PAY                             |                                                                 | PAYING HALF     | U |
| TOTAL            | 199 |                                                | 5020                                                            |                 |   |

## District 318 E

GMT: LOCATION INDIA GMT CA

| Clubs         |               |             |               | Members               |                       |                         |                                                    |  |
|---------------|---------------|-------------|---------------|-----------------------|-----------------------|-------------------------|----------------------------------------------------|--|
|               | RESULTS FOR   | R 2024-2025 |               | RESULTS FOR 2024-2025 |                       |                         |                                                    |  |
| QUARTER       | NEW CLUB GOAL | NEW CLUBS   | DROPPED CLUBS | QUARTER MEMB          | ER GROWTH NET<br>GOAL | MEMBER GROWTH<br>ACTUAL | DROPPED<br>MEMBERS ACTUAL<br>(including transfers) |  |
| JULY/AUG/SEPT | 5             | 3           | 1             | JULY/AUG/SEPT         | 175                   | 407                     | 100                                                |  |
| OCT/NOV/DEC   | 0             | 1           | 0             | OCT/NOV/DEC           | 175                   | 75                      | 100                                                |  |
| JAN/FEB/MAR   | 5             | 0           | 0             | JAN/FEB/MAR           | 150                   | 0                       | 0                                                  |  |
| APR/MAY/JUNE  | 0             | 0           | 0             | APR/MAY/JUNE          | 125                   | 0                       | 0                                                  |  |